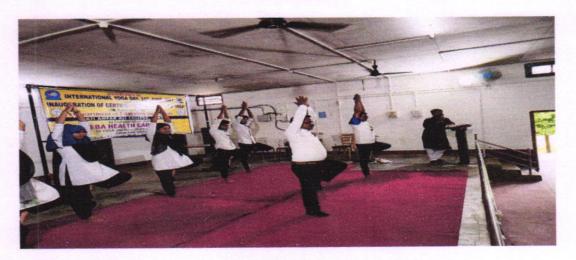

## 3 DAYS YOGA CAMP AT HAJI ANFAR ALI COLLEGE, DOBOKA ,16 JUNE, 2022:

A 3 Day Yoga Camp was organised by the Cell for Research, Innovation and Extension Activities with the joint venture of the Department of Education, Haji Anfar Ali College, Doboka from 14-16 June, 2022, under the supervision of Indian Yoga Culture & Yoga Therapy Centre, Guwahati. Yogacharya Subhasish, who is the President of IYC, Guwahati Centre, was invited to motivate the learners and to spread a yoga culture in the vicinity. The yoga instructor Mr. Dipankar and Ms.Sunita took yoga session with great dedication. The students participated with full interest, enthusiasm and eagerness. The camp began with Asanas of warming up and stretching were followed by a series of Padmasanas, Sukhasan, Tadasana, Bhujang Asana and ending with Shavasana. Exercises for relieving stress, reducing joint pain and enhancing the flexibility of the back were also done for the benefit of the participants in the subsequent days. Yogacharya Subhasish motivated the staff and conveyed the importance of making yoga an integral part of our daily life by extending the practice of yoga beyond the mat.

The students were mostly benefited by 3 Days Camp and were also given certificates. At the valedictory session, the organisers motivated the students for the future and informed them that a professional course on Yoga to be introduced in the College. The 3 Days Yoga Camp came to an end, and every session of every day was indeed very refreshing, reviving and relaxing.