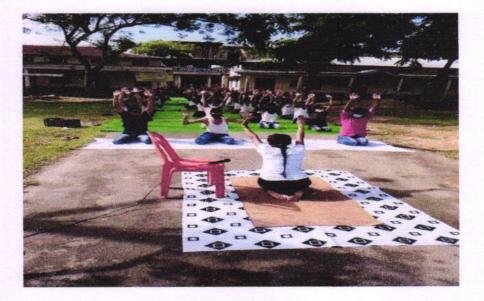

## 3 DAYS YOGA CAMP AT HAJI ANFAR ALI COLLEGE, DOBOKA ,16 JUNE, 2022:

A 3 Day Yoga Camp was organised by the Cell for Research, Innovation and Extension Activities with the joint venture of the Department of Education, Haji Anfar Ali College, Doboka from 14-16 June, 2022, under the supervision of Indian Yoga Culture & Yoga Therapy Centre, Guwahati. Yogacharya Subhasish, who is the President of IYC, Guwahati Centre, was invited to motivate the learners and to spread a yoga culture in the vicinity. The yoga instructor Mr. Dipankar and Ms.Sunita took yoga session with great dedication. The students participated with full interest, enthusiasm and eagerness. The camp began with Asanas of warming up and stretching were followed by a series of Padmasanas, Sukhasan, Tadasana, Bhujang Asana and ending with Shavasana. Exercises for relieving stress, reducing joint pain and enhancing the flexibility of the back were also done for the benefit of the participants in the subsequent days. Yogacharya Subhasish motivated the staff and conveyed the importance of making yoga an integral part of our daily life by extending the practice of yoga beyond the mat.

The students were mostly benefited by 3 Days Camp and were also given certificates. At the valedictory session, the organisers motivated the students for the future and informed them that a professional course on Yoga to be introduced in the College. The 3 Days Yoga Camp came to an end, and every session of every day was indeed very refreshing, reviving and relaxing.