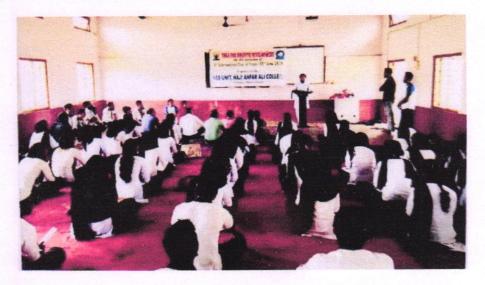

# Report- NSS Special Camp: From 20th April to 25 th April, 2019 Venue: Bhogiram Gaon.

The Haji Anfar Ali College also under the aegis of its NSS Unit sponsored its Special Camp in its adopted village, Bhogiramgaon from 20nd April to 5th April, 2019. The inaugural function was presided over by the Principal of the college Dr. Mamun Azam Borhuiya. The guests of the Special Camp were respectively the President of the Governing Body, Shree Narayan Chandra Bhowmick, (Guest of Honor), Anushuya Sharma, Circle Officer (Chief Guest), and Nazir Uddin Laskar, Secretary of Doboka Co-operative Society (Special Guest).

The activities of the this camp are mentioned as follows;

1. Date - 20/04/2019 (Discussion Topics) a. Women Empowerment through SHG. b. Motivational Speech for Education. c. Awareness on Sexual Harassment. d. Importance of NSS FOR Sustainable Development.