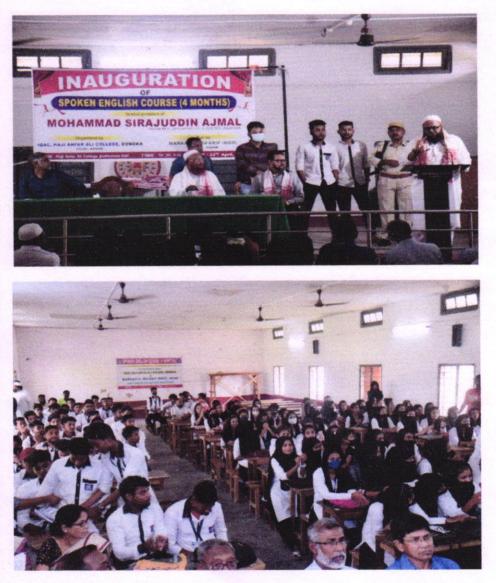

### (A) Soft Skills:

(1) Spoken English Certificate Course: The certificate course in English was formally inaugurated 22 April 2022 by Hon'able MLA of the 190 No. Jamunamukh Legislative Assembly, Assam