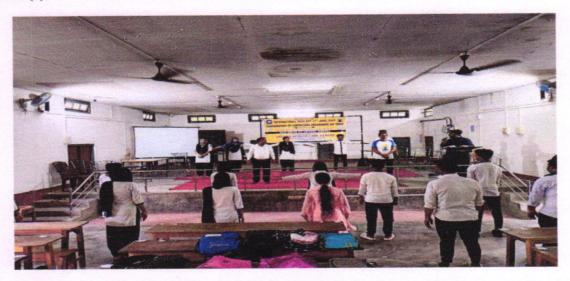

### **Report Observation of International Day of Yoga**

Today the 21<sup>st</sup> of June, 2023, the 9<sup>th</sup> International Day of Yoga is celebrated at Haji Anfar Ali College, Doboka. The Programme is jointly organised by the department of History and Education. The programme is inaugurated with an inaugural address of Mojaharul Islam, Vice-Principal, Haji Anfar Ali College. The very objectives of this Programme are

□ To raise awareness about the benefits of yoga for physical and mental well-being.

□ To promote the practice of yoga as a means of achieving a balanced and harmonious lifestyle.

□ To encourage students, staff, and community members to adopt yoga as a part of their daily routine.

Throughout the day a series of yoga sessions were conducted, led by qualified yoga instructors. These sessions catered to different age groups and skill levels, ensuring inclusivity and maximum participation. Participants were guided through various yoga asanas (poses), pranayama (breathing exercises), and relaxation techniques.

In this occasion, a Certificate Programme on Yoga is launched which is designed by the Department of History and will be offered jointly by the Department of History and Education, Haji Anfar Ali College in collaboration of Sheeba Health Cate Centre, Doboka from the Academic Session, 2022-23